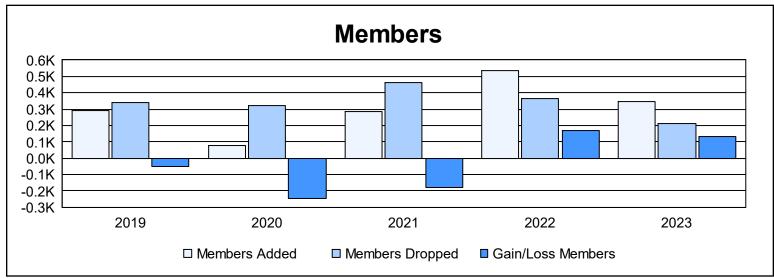

District 413 As of June 2023 Cumulative

| Year      | New<br>Clubs | Dropped<br>Clubs | Gain/<br>Loss<br>Clubs | New<br>Members | Charter<br>Members | Reinstate<br>Members | Transfer<br>Members | Total<br>Member<br>Added | Total<br>Members<br>Dropped | Gain/<br>Loss<br>Members |
|-----------|--------------|------------------|------------------------|----------------|--------------------|----------------------|---------------------|--------------------------|-----------------------------|--------------------------|
| 2018-2019 | 2            | 2                | 0                      | 193            | 50                 | 42                   | 6                   | 291                      | 340                         | -49                      |
| 2019-2020 | 0            | 6                | -6                     | 52             | 7                  | 9                    | 8                   | 76                       | 320                         | -244                     |
| 2020-2021 | 1            | 7                | -6                     | 115            | 77                 | 81                   | 11                  | 284                      | 460                         | -176                     |
| 2021-2022 | 2            | 6                | -4                     | 259            | 113                | 151                  | 12                  | 535                      | 364                         | 171                      |
| 2022-2023 | 1            | 1                | 0                      | 285            | 37                 | 13                   | 9                   | 344                      | 214                         | 130                      |
| Average   | 1            | 4                | -3                     | 181            | 57                 | 59                   | 9                   | 306                      | 340                         | -34                      |