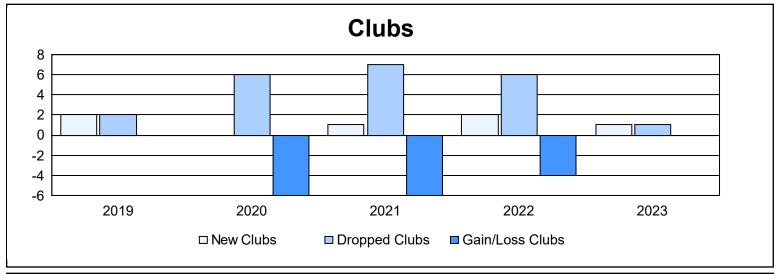

District 413 As of June 2023 Cumulative

| Year      | New<br>Clubs | Dropped<br>Clubs | Gain/<br>Loss<br>Clubs | New<br>Members | Charter<br>Members | Reinstate<br>Members | Transfer<br>Members | Total<br>Member<br>Added | Total<br>Members<br>Dropped | Gain/<br>Loss<br>Members |
|-----------|--------------|------------------|------------------------|----------------|--------------------|----------------------|---------------------|--------------------------|-----------------------------|--------------------------|
| 2018-2019 | 2            | 2                | 0                      | 193            | 50                 | 42                   | 6                   | 291                      | 340                         | -49                      |
| 2019-2020 | 0            | 6                | -6                     | 52             | 7                  | 9                    | 8                   | 76                       | 320                         | -244                     |
| 2020-2021 | 1            | 7                | -6                     | 115            | 77                 | 81                   | 11                  | 284                      | 460                         | -176                     |
| 2021-2022 | 2            | 6                | -4                     | 259            | 113                | 151                  | 12                  | 535                      | 364                         | 171                      |
| 2022-2023 | 1            | 1                | 0                      | 285            | 37                 | 13                   | 9                   | 344                      | 214                         | 130                      |
| Average   | 1            | 4                | -3                     | 181            | 57                 | 59                   | 9                   | 306                      | 340                         | -34                      |